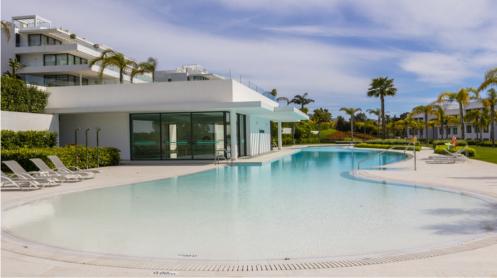

The spectacular outdoor pool with a surface of more than 450 m2 is the centre and main character, surrounded by more than 20.000 m2 of gardens where you can enjoy an outdoor living most of the year. This amazing pool offers endless possibilities for all ages and counts with two "beach entries". Swimming all year round, becomes possible thanks to the amazing heated indoor pool.