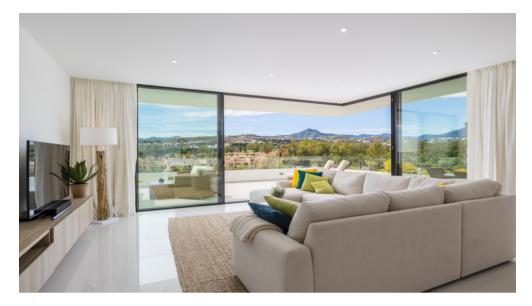

## Middle Floor Apartment Benahavís Ref: R3849055 - EUR 2,500 - 3,200 /week

Luxury brand new apartment in Atalaya, close to Atalaya Golf Club, located halfway between Marbella and Estepona, just steps from all sort of amenities, services, restaurants, beaches, golf courses, schools, etc is a residential gated community, consisting of top-quality apartments and penthouses built on 10 low-density buildings. The apartment is equipped and finished, it has an open plan kitchen and large windows from floor to ceiling, large terrace. Siemens appliances for the kitchen and Porcelanosa materials. Large sunny terrace of 80 sgm. The apartment has 2 underground parking spaces.