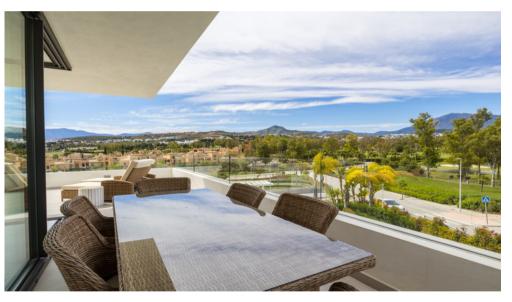

## Middle Floor Apartment Benahavís Ref: R3849055 - EUR 2,500 - 3,200 /week

Luxury brand new apartment in Atalaya, close to Atalaya Golf Club, located halfway between Marbella and Estepona, just steps from all sort of amenities, services, restaurants, beaches, golf courses, schools, etc is a residential gated community, consisting of top-quality apartments and penthouses built on 10 low-density buildings. The apartment is equipped and finished, it has an open plan kitchen and large windows from floor to ceiling, large terrace. Siemens appliances for the kitchen and Porcelanosa materials. Large sunny terrace of 80 sgm. The apartment has 2 underground parking spaces.