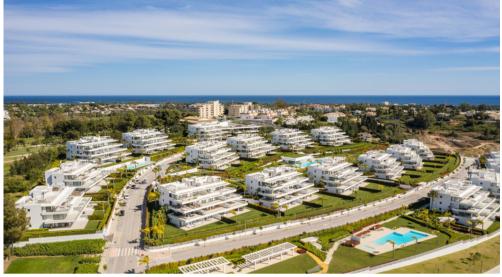

The spectacular outdoor pool with a surface of more than 450 m2 is the centre and main character, surrounded by more than 20.000 m2 of gardens where you can enjoy an outdoor living most of the year. This amazing pool offers endless possibilities for all ages and counts with two "beach entries". Swimming all year round, becomes possible thanks to the amazing heated indoor pool.