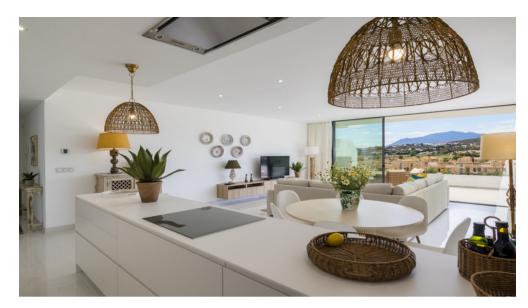

## Middle Floor Apartment Benahavís Ref: R3849055 - EUR 2,500 - 3,200 /week

Luxury brand new apartment in Atalaya, close to Atalaya Golf Club, located halfway between Marbella and Estepona, just steps from all sort of amenities, services, restaurants, beaches, golf courses, schools, etc is a residential gated community, consisting of top-quality apartments and penthouses built on 10 low-density buildings. The apartment is equipped and finished, it has an open plan kitchen and large windows from floor to ceiling, large terrace. Siemens appliances for the kitchen and Porcelanosa materials. Large sunny terrace of 80 sgm. The apartment has 2 underground parking spaces.