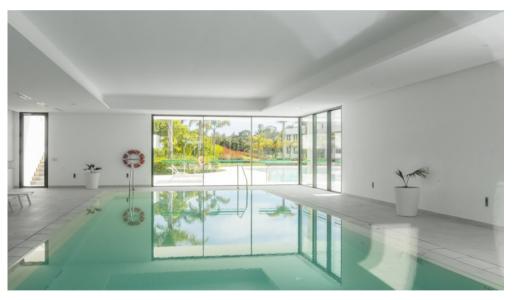

The spectacular outdoor pool with a surface of more than 450 m2 is the centre and main character, surrounded by more than 20.000 m2 of gardens where you can enjoy an outdoor living most of the year. This amazing pool offers endless possibilities for all ages and counts with two "beach entries". Swimming all year round, becomes possible thanks to the amazing heated indoor pool.