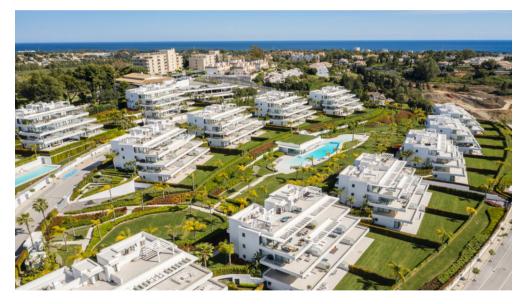

The spectacular outdoor pool with a surface of more than 450 m2 is the centre and main character, surrounded by more than 20.000 m2 of gardens where you can enjoy an outdoor living most of the year. This amazing pool offers endless possibilities for all ages and counts with two "beach entries". Swimming all year round, becomes possible thanks to the amazing heated indoor pool.