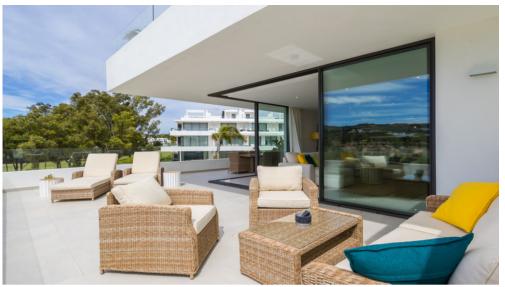

## Middle Floor Apartment Benahavís Ref: R3849055 - EUR 2,500 - 3,200 /week

Luxury brand new apartment in Atalaya, close to Atalaya Golf Club, located halfway between Marbella and Estepona, just steps from all sort of amenities, services, restaurants, beaches, golf courses, schools, etc is a residential gated community, consisting of top-quality apartments and penthouses built on 10 low-density buildings. The apartment is equipped and finished, it has an open plan kitchen and large windows from floor to ceiling, large terrace. Siemens appliances for the kitchen and Porcelanosa materials. Large sunny terrace of 80 sgm. The apartment has 2 underground parking spaces.