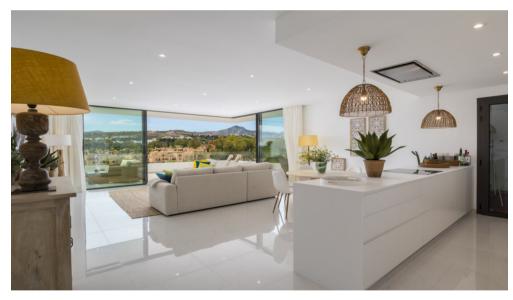

## Middle Floor Apartment Benahavís Ref: R3849055 - EUR 2,500 - 3,200 /week

Luxury brand new apartment in Atalaya, close to Atalaya Golf Club, located halfway between Marbella and Estepona, just steps from all sort of amenities, services, restaurants, beaches, golf courses, schools, etc is a residential gated community, consisting of top-quality apartments and penthouses built on 10 low-density buildings. The apartment is equipped and finished, it has an open plan kitchen and large windows from floor to ceiling, large terrace. Siemens appliances for the kitchen and Porcelanosa materials. Large sunny terrace of 80 sgm. The apartment has 2 underground parking spaces.