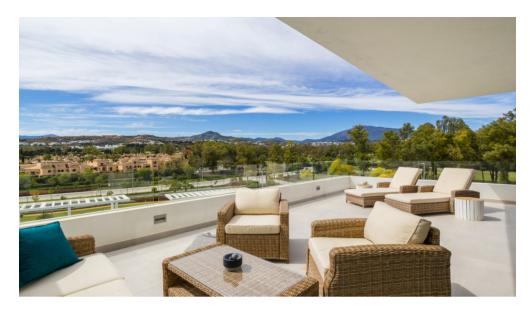

## Middle Floor Apartment Benahavís Ref: R3849055 - EUR 2,500 - 3,200 /week

Luxury brand new apartment in Atalaya, close to Atalaya Golf Club, located halfway between Marbella and Estepona, just steps from all sort of amenities, services, restaurants, beaches, golf courses, schools, etc is a residential gated community, consisting of top-quality apartments and penthouses built on 10 low-density buildings. The apartment is equipped and finished, it has an open plan kitchen and large windows from floor to ceiling, large terrace. Siemens appliances for the kitchen and Porcelanosa materials. Large sunny terrace of 80 sgm. The apartment has 2 underground parking spaces.