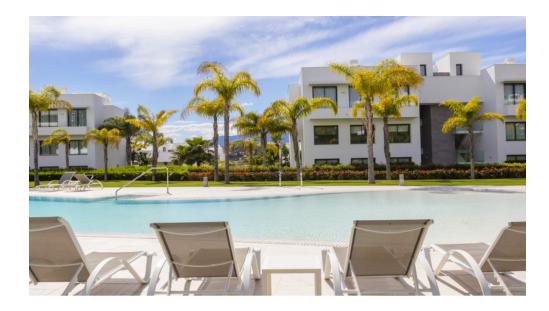

The spectacular outdoor pool with a surface of more than 450 m2 is the centre and main character, surrounded by more than 20.000 m2 of gardens where you can enjoy an outdoor living most of the year. This amazing pool offers endless possibilities for all ages and counts with two "beach entries". Swimming all year round, becomes possible thanks to the amazing heated indoor pool.