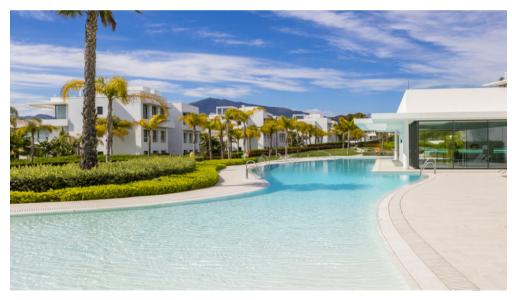

The spectacular outdoor pool with a surface of more than 450 m2 is the centre and main character, surrounded by more than 20.000 m2 of gardens where you can enjoy an outdoor living most of the year. This amazing pool offers endless possibilities for all ages and counts with two "beach entries". Swimming all year round, becomes possible thanks to the amazing heated indoor pool.