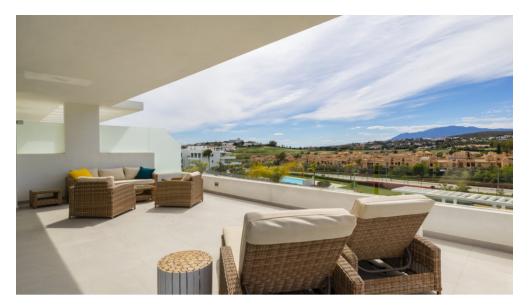

## Middle Floor Apartment Benahavís Ref: R3849055 - EUR 2,500 - 3,200 /week

Luxury brand new apartment in Atalaya, close to Atalaya Golf Club, located halfway between Marbella and Estepona, just steps from all sort of amenities, services, restaurants, beaches, golf courses, schools, etc is a residential gated community, consisting of top-quality apartments and penthouses built on 10 low-density buildings. The apartment is equipped and finished, it has an open plan kitchen and large windows from floor to ceiling, large terrace. Siemens appliances for the kitchen and Porcelanosa materials. Large sunny terrace of 80 sgm. The apartment has 2 underground parking spaces.