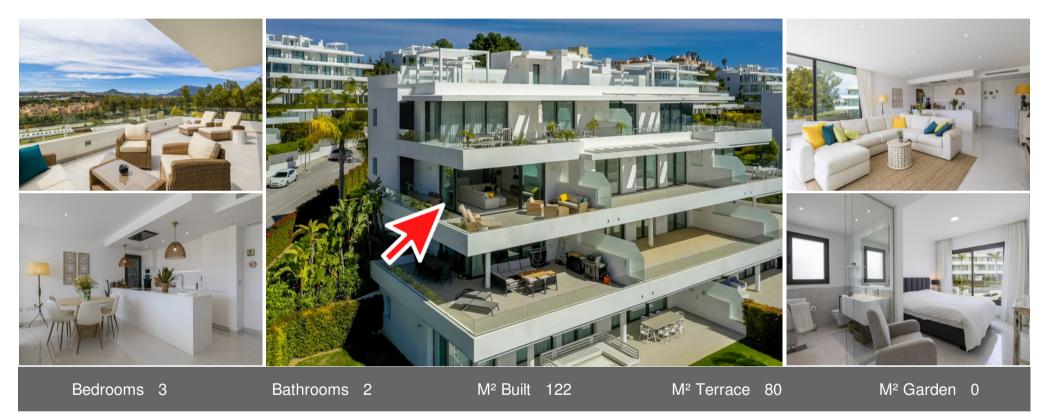

## Middle Floor Apartment Benahavís Ref: R3849055 - EUR 2,500 - 3,200 /week

Luxury brand new apartment in Atalaya, close to Atalaya Golf Club, located halfway between Marbella and Estepona, just steps from all sort of amenities, services, restaurants, beaches, golf courses, schools, etc is a residential gated community, consisting of top-quality apartments and penthouses built on 10 low-density buildings. The apartment is equipped and finished, it has an open plan kitchen and large windows from floor to ceiling, large terrace. Siemens appliances for the kitchen and Porcelanosa materials. Large sunny terrace of 80 sgm. The apartment has 2 underground parking spaces.