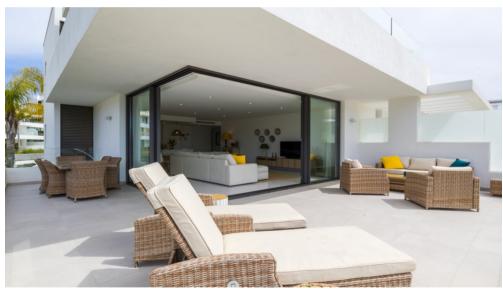

## Middle Floor Apartment Benahavís Ref: R3849055 - EUR 2,500 - 3,200 /week

Luxury brand new apartment in Atalaya, close to Atalaya Golf Club, located halfway between Marbella and Estepona, just steps from all sort of amenities, services, restaurants, beaches, golf courses, schools, etc is a residential gated community, consisting of top-quality apartments and penthouses built on 10 low-density buildings. The apartment is equipped and finished, it has an open plan kitchen and large windows from floor to ceiling, large terrace. Siemens appliances for the kitchen and Porcelanosa materials. Large sunny terrace of 80 sgm. The apartment has 2 underground parking spaces.