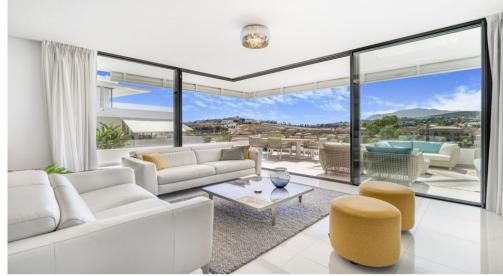

Middle Floor Apartment Benahavís Ref: R4784275 - EUR 2,500 - 3,000 /week

The flat features 3 bedrooms with 2 fully equipped bathrooms, the master bedroom being en suite. There is a large living room with the dining room and open kitchen, with direct access to a large 50 m2 terrace. The fully fitted kitchen offers high-end appliances such as, washing machine, dryer, large fridge freezer, dishwasher, microwave, oven. This luxury newly built corner flat is a gem.