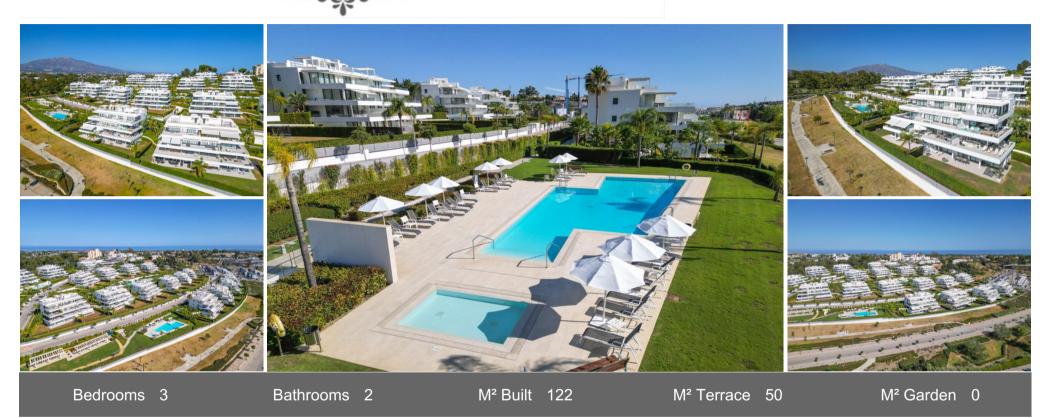

Middle Floor Apartment Benahavís Ref: R4784275 - EUR 2,500 - 3,000 /week

The flat features 3 bedrooms with 2 fully equipped bathrooms, the master bedroom being en suite. There is a large living room with the dining room and open kitchen, with direct access to a large 50 m2 terrace. The fully fitted kitchen offers high-end appliances such as, washing machine, dryer, large fridge freezer, dishwasher, microwave, oven. This luxury newly built corner flat is a gem.

The flat is in one of the most exclusive settings, surrounded by nature and just steps away from all kinds of facilities, services, restaurants, beaches, golf courses, schools, etc.... The flat also offers 1 underground parking space with direct access to the flat and a large storage room. The development is surrounded by beautifully landscaped gardens with a large communal pool and children's pool with showers and toilets. There is also a heated indoor pool and a lagoon style outdoor pool located in the beautiful gardens and to finish, 24/24 security.