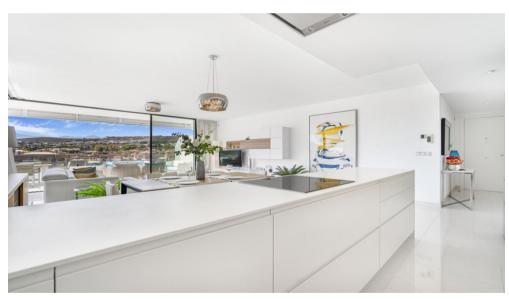

Middle Floor Apartment Benahavís Ref: R4784275 - EUR 2,500 - 3,000 /week

The flat features 3 bedrooms with 2 fully equipped bathrooms, the master bedroom being en suite. There is a large living room with the dining room and open kitchen, with direct access to a large 50 m2 terrace. The fully fitted kitchen offers high-end appliances such as, washing machine, dryer, large fridge freezer, dishwasher, microwave, oven. This luxury newly built corner flat is a gem.