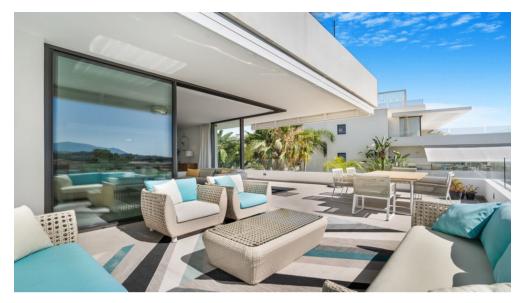

Middle Floor Apartment Benahavís Ref: R4784275 - EUR 2,500 - 3,000 /week

The flat features 3 bedrooms with 2 fully equipped bathrooms, the master bedroom being en suite. There is a large living room with the dining room and open kitchen, with direct access to a large 50 m2 terrace. The fully fitted kitchen offers high-end appliances such as, washing machine, dryer, large fridge freezer, dishwasher, microwave, oven. This luxury newly built corner flat is a gem.

The flat is in one of the most exclusive settings, surrounded by nature and just steps away from all kinds of facilities, services, restaurants, beaches, golf courses, schools, etc.... The flat also offers 1 underground parking space with direct access to the flat and a large storage room. The development is surrounded by beautifully landscaped gardens with a large communal pool and children's pool with showers and toilets. There is also a heated indoor pool and a lagoon style outdoor pool located in the beautiful gardens and to finish, 24/24 security.