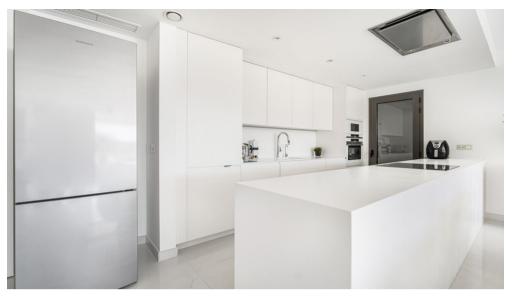

Middle Floor Apartment Benahavís Ref: R4784275 - EUR 2,500 - 3,000 /week

The flat features 3 bedrooms with 2 fully equipped bathrooms, the master bedroom being en suite. There is a large living room with the dining room and open kitchen, with direct access to a large 50 m2 terrace. The fully fitted kitchen offers high-end appliances such as, washing machine, dryer, large fridge freezer, dishwasher, microwave, oven. This luxury newly built corner flat is a gem.