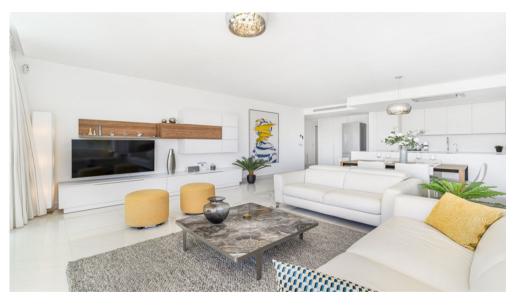

Middle Floor Apartment Benahavís Ref: R4784275 - EUR 2,500 - 3,000 /week

The flat features 3 bedrooms with 2 fully equipped bathrooms, the master bedroom being en suite. There is a large living room with the dining room and open kitchen, with direct access to a large 50 m2 terrace. The fully fitted kitchen offers high-end appliances such as, washing machine, dryer, large fridge freezer, dishwasher, microwave, oven. This luxury newly built corner flat is a gem.