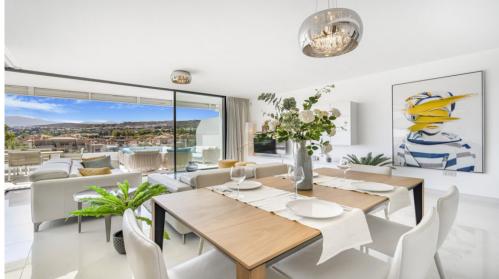

Middle Floor Apartment Benahavís Ref: R4784275 - EUR 2,500 - 3,000 /week

The flat features 3 bedrooms with 2 fully equipped bathrooms, the master bedroom being en suite. There is a large living room with the dining room and open kitchen, with direct access to a large 50 m2 terrace. The fully fitted kitchen offers high-end appliances such as, washing machine, dryer, large fridge freezer, dishwasher, microwave, oven. This luxury newly built corner flat is a gem.