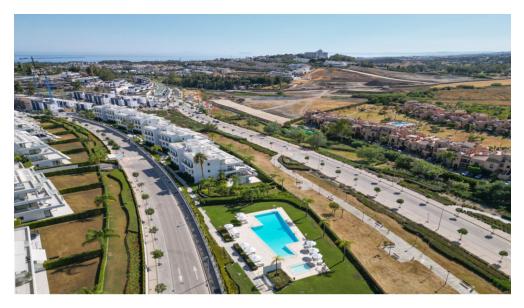

The flat is in one of the most exclusive settings, surrounded by nature and just steps away from all kinds of facilities, services, restaurants, beaches, golf courses, schools, etc.... The flat also offers 1 underground parking space with direct access to the flat and a large storage room. The development is surrounded by beautifully landscaped gardens with a large communal pool and children's pool with showers and toilets. There is also a heated indoor pool and a lagoon style outdoor pool located in the beautiful gardens and to finish, 24/24 security.