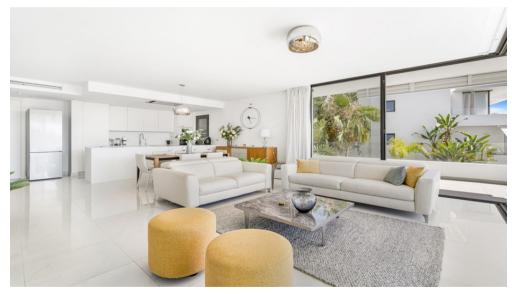

Middle Floor Apartment Benahavís Ref: R4784275 - EUR 2,500 - 3,000 /week

The flat features 3 bedrooms with 2 fully equipped bathrooms, the master bedroom being en suite. There is a large living room with the dining room and open kitchen, with direct access to a large 50 m2 terrace. The fully fitted kitchen offers high-end appliances such as, washing machine, dryer, large fridge freezer, dishwasher, microwave, oven. This luxury newly built corner flat is a gem.