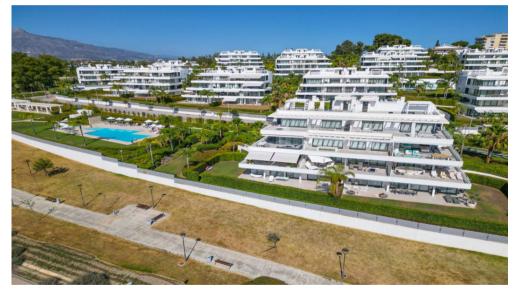

Middle Floor Apartment Benahavís Ref: R4784275 - EUR 2,500 - 3,000 /week

The flat features 3 bedrooms with 2 fully equipped bathrooms, the master bedroom being en suite. There is a large living room with the dining room and open kitchen, with direct access to a large 50 m2 terrace. The fully fitted kitchen offers high-end appliances such as, washing machine, dryer, large fridge freezer, dishwasher, microwave, oven. This luxury newly built corner flat is a gem.

The flat is in one of the most exclusive settings, surrounded by nature and just steps away from all kinds of facilities, services, restaurants, beaches, golf courses, schools, etc.... The flat also offers 1 underground parking space with direct access to the flat and a large storage room. The development is surrounded by beautifully landscaped gardens with a large communal pool and children's pool with showers and toilets. There is also a heated indoor pool and a lagoon style outdoor pool located in the beautiful gardens and to finish, 24/24 security.