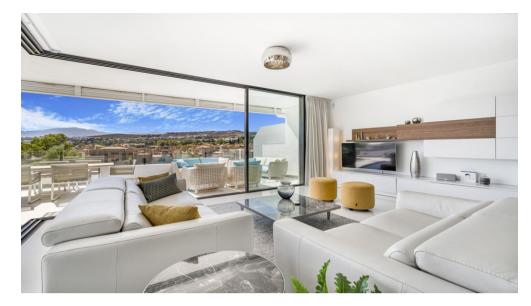

Middle Floor Apartment Benahavís Ref: R4784275 - EUR 2,500 - 3,000 /week

The flat features 3 bedrooms with 2 fully equipped bathrooms, the master bedroom being en suite. There is a large living room with the dining room and open kitchen, with direct access to a large 50 m2 terrace. The fully fitted kitchen offers high-end appliances such as, washing machine, dryer, large fridge freezer, dishwasher, microwave, oven. This luxury newly built corner flat is a gem.