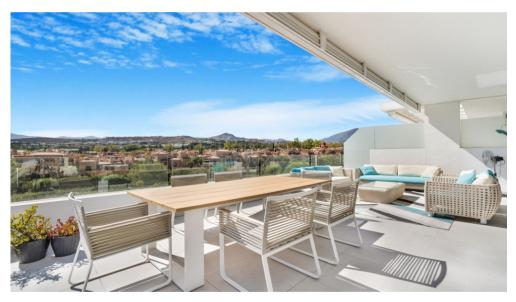

Middle Floor Apartment Benahavís Ref: R4784275 - EUR 2,500 - 3,000 /week

The flat features 3 bedrooms with 2 fully equipped bathrooms, the master bedroom being en suite. There is a large living room with the dining room and open kitchen, with direct access to a large 50 m2 terrace. The fully fitted kitchen offers high-end appliances such as, washing machine, dryer, large fridge freezer, dishwasher, microwave, oven. This luxury newly built corner flat is a gem.

The flat is in one of the most exclusive settings, surrounded by nature and just steps away from all kinds of facilities, services, restaurants, beaches, golf courses, schools, etc.... The flat also offers 1 underground parking space with direct access to the flat and a large storage room. The development is surrounded by beautifully landscaped gardens with a large communal pool and children's pool with showers and toilets. There is also a heated indoor pool and a lagoon style outdoor pool located in the beautiful gardens and to finish, 24/24 security.