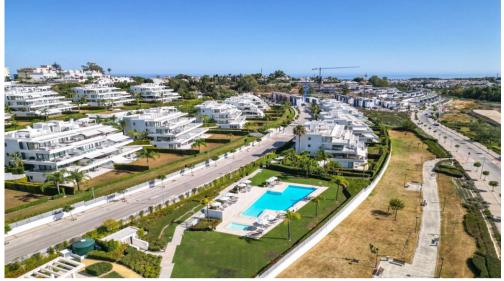

The flat is in one of the most exclusive settings, surrounded by nature and just steps away from all kinds of facilities, services, restaurants, beaches, golf courses, schools, etc.... The flat also offers 1 underground parking space with direct access to the flat and a large storage room. The development is surrounded by beautifully landscaped gardens with a large communal pool and children's pool with showers and toilets. There is also a heated indoor pool and a lagoon style outdoor pool located in the beautiful gardens and to finish, 24/24 security.