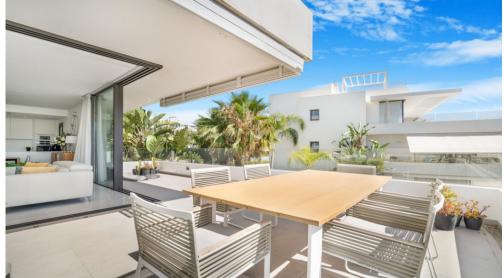

Middle Floor Apartment Benahavís Ref: R4784275 - EUR 2,500 - 3,000 /week

The flat features 3 bedrooms with 2 fully equipped bathrooms, the master bedroom being en suite. There is a large living room with the dining room and open kitchen, with direct access to a large 50 m2 terrace. The fully fitted kitchen offers high-end appliances such as, washing machine, dryer, large fridge freezer, dishwasher, microwave, oven. This luxury newly built corner flat is a gem.

The flat is in one of the most exclusive settings, surrounded by nature and just steps away from all kinds of facilities, services, restaurants, beaches, golf courses, schools, etc.... The flat also offers 1 underground parking space with direct access to the flat and a large storage room. The development is surrounded by beautifully landscaped gardens with a large communal pool and children's pool with showers and toilets. There is also a heated indoor pool and a lagoon style outdoor pool located in the beautiful gardens and to finish, 24/24 security.