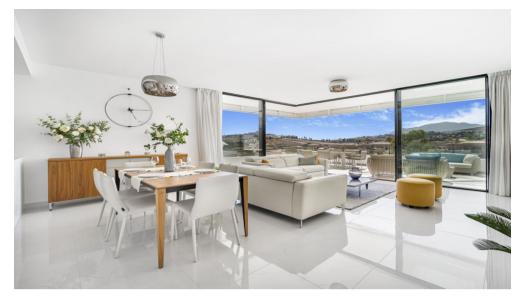

Middle Floor Apartment Benahavís Ref: R4784275 - EUR 2,500 - 3,000 /week

The flat features 3 bedrooms with 2 fully equipped bathrooms, the master bedroom being en suite. There is a large living room with the dining room and open kitchen, with direct access to a large 50 m2 terrace. The fully fitted kitchen offers high-end appliances such as, washing machine, dryer, large fridge freezer, dishwasher, microwave, oven. This luxury newly built corner flat is a gem.