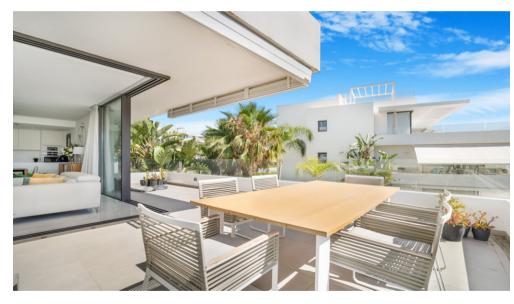

Middle Floor Apartment Benahavís Ref: R4784275 - EUR 2,500 - 3,000 /week

The flat features 3 bedrooms with 2 fully equipped bathrooms, the master bedroom being en suite. There is a large living room with the dining room and open kitchen, with direct access to a large 50 m2 terrace. The fully fitted kitchen offers high-end appliances such as, washing machine, dryer, large fridge freezer, dishwasher, microwave, oven. This luxury newly built corner flat is a gem.

The flat is in one of the most exclusive settings, surrounded by nature and just steps away from all kinds of facilities, services, restaurants, beaches, golf courses, schools, etc.... The flat also offers 1 underground parking space with direct access to the flat and a large storage room. The development is surrounded by beautifully landscaped gardens with a large communal pool and children's pool with showers and toilets. There is also a heated indoor pool and a lagoon style outdoor pool located in the beautiful gardens and to finish, 24/24 security.