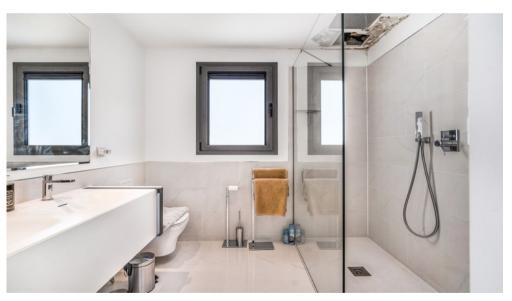

Middle Floor Apartment Benahavís Ref: R4784275 - EUR 2,500 - 3,000 /week

The flat features 3 bedrooms with 2 fully equipped bathrooms, the master bedroom being en suite. There is a large living room with the dining room and open kitchen, with direct access to a large 50 m2 terrace. The fully fitted kitchen offers high-end appliances such as, washing machine, dryer, large fridge freezer, dishwasher, microwave, oven. This luxury newly built corner flat is a gem.