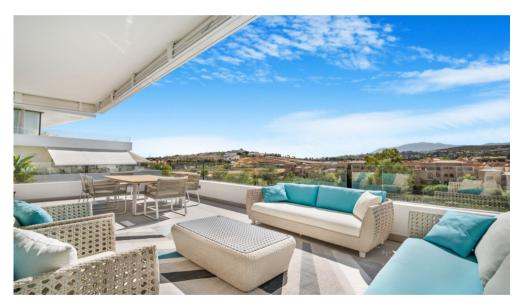

Middle Floor Apartment Benahavís Ref: R4784275 - EUR 2,500 - 3,000 /week

The flat features 3 bedrooms with 2 fully equipped bathrooms, the master bedroom being en suite. There is a large living room with the dining room and open kitchen, with direct access to a large 50 m2 terrace. The fully fitted kitchen offers high-end appliances such as, washing machine, dryer, large fridge freezer, dishwasher, microwave, oven. This luxury newly built corner flat is a gem.

The flat is in one of the most exclusive settings, surrounded by nature and just steps away from all kinds of facilities, services, restaurants, beaches, golf courses, schools, etc.... The flat also offers 1 underground parking space with direct access to the flat and a large storage room. The development is surrounded by beautifully landscaped gardens with a large communal pool and children's pool with showers and toilets. There is also a heated indoor pool and a lagoon style outdoor pool located in the beautiful gardens and to finish, 24/24 security.