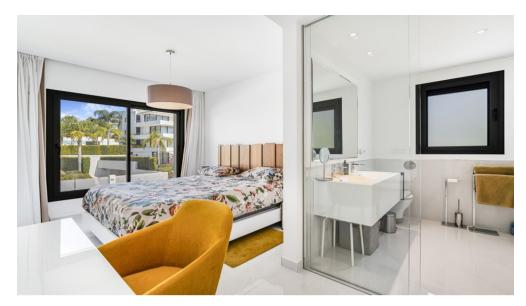

Middle Floor Apartment Benahavís Ref: R4784275 - EUR 2,500 - 3,000 /week

The flat features 3 bedrooms with 2 fully equipped bathrooms, the master bedroom being en suite. There is a large living room with the dining room and open kitchen, with direct access to a large 50 m2 terrace. The fully fitted kitchen offers high-end appliances such as, washing machine, dryer, large fridge freezer, dishwasher, microwave, oven. This luxury newly built corner flat is a gem.