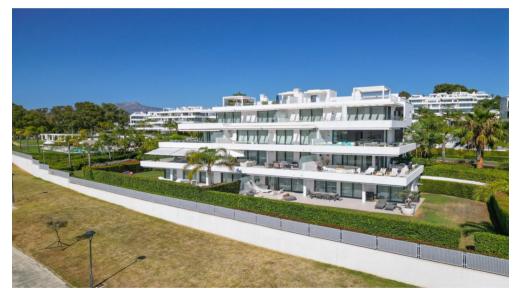

Middle Floor Apartment Benahavís Ref: R4784275 - EUR 2,500 - 3,000 /week

The flat features 3 bedrooms with 2 fully equipped bathrooms, the master bedroom being en suite. There is a large living room with the dining room and open kitchen, with direct access to a large 50 m2 terrace. The fully fitted kitchen offers high-end appliances such as, washing machine, dryer, large fridge freezer, dishwasher, microwave, oven. This luxury newly built corner flat is a gem.

The flat is in one of the most exclusive settings, surrounded by nature and just steps away from all kinds of facilities, services, restaurants, beaches, golf courses, schools, etc.... The flat also offers 1 underground parking space with direct access to the flat and a large storage room. The development is surrounded by beautifully landscaped gardens with a large communal pool and children's pool with showers and toilets. There is also a heated indoor pool and a lagoon style outdoor pool located in the beautiful gardens and to finish, 24/24 security.