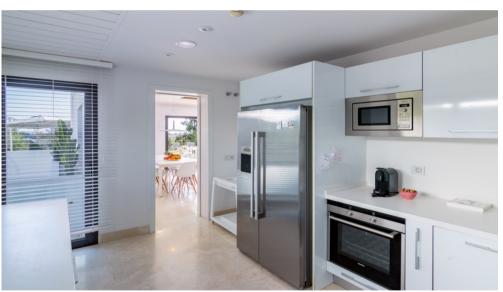

A good-sized modern fully fitted kitchen connects with the dining area incorporated into the living area. Also, on this level is located a guest bedroom with an unsuited bathroom. On the first floor are a further 3 bedrooms all with unsuited bathroom. The master bedroom has a private terrace with excellent sea and golf views.