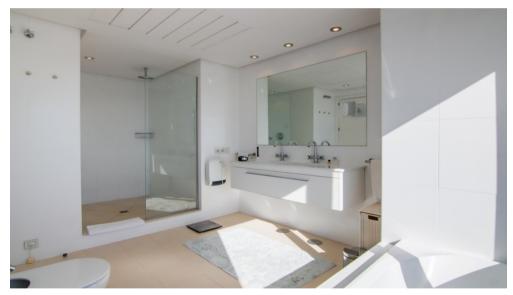

Features include modern tiling throughout, suspended ceiling and lighting. A lift connects all 3 floors and the villa also features air conditioning throughout, underfloor heating in the bathrooms, and a home automation system led lighting and heated pool.

The master bedroom has an additional large open terrace with views to Gibraltar and the coast of Africa, hydro massage Jacuzzi bath in the master bathroom and dressing room area.