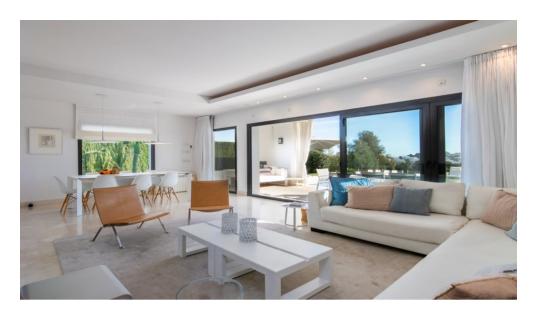

A double-height entrance hall with guest toilet leads to a spacious living room with working fireplace and French doors leading out to a sunny terrace and private garden with heated pool with views over Atalaya Golf Course to the sea.

A good-sized modern fully fitted kitchen connects with the dining area incorporated into the living area. Also, on this level is located a guest bedroom with an unsuited bathroom. On the first floor are a further 3 bedrooms all with unsuited bathroom. The master bedroom has a private terrace with excellent sea and golf views.