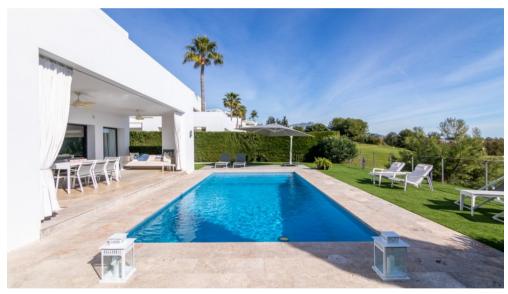

A double-height entrance hall with guest toilet leads to a spacious living room with working fireplace and French doors leading out to a sunny terrace and private garden with heated pool with views over Atalaya Golf Course to the sea.

Features include modern tiling throughout, suspended ceiling and lighting. A lift connects all 3 floors and the villa also features air conditioning throughout, underfloor heating in the bathrooms, and a home automation system led lighting and heated pool.