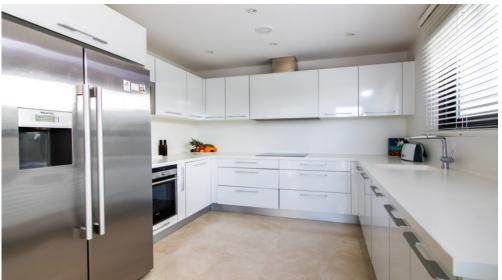

A good-sized modern fully fitted kitchen connects with the dining area incorporated into the living area. Also, on this level is located a guest bedroom with an unsuited bathroom. On the first floor are a further 3 bedrooms all with unsuited bathroom. The master bedroom has a private terrace with excellent sea and golf views.