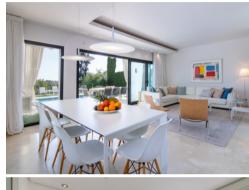

A double-height entrance hall with guest toilet leads to a spacious living room with working fireplace and French doors leading out to a sunny terrace and private garden with heated pool with views over Atalaya Golf Course to the sea.

A good-sized modern fully fitted kitchen connects with the dining area incorporated into the living area. Also, on this level is located a guest bedroom with an unsuited bathroom. On the first floor are a further 3 bedrooms all with unsuited bathroom. The master bedroom has a private terrace with excellent sea and golf views.