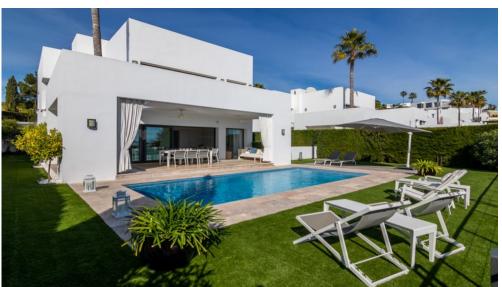

## **Detached Villa Benahavís**

Ref: R3598094 - EUR 4,000 - 6,000 /week

Bedrooms 5

Bathrooms 4.5

M<sup>2</sup> Built 354

M<sup>2</sup> Terrace 92

M<sup>2</sup> Plot 600

This lovely villa is situated in a private and secured complex of 15 modern villas with spectacular sea views and next to the Atalaya Golf Course situated 10 minutes from Marbella, 5 minutes from the beach and close to the Atalaya International school and local amenities.

A double-height entrance hall with guest toilet leads to a spacious living room with working fireplace and French doors leading out to a sunny terrace and private garden with heated pool with views over Atalaya Golf Course to the sea.

Features include modern tiling throughout, suspended ceiling and lighting. A lift connects all 3 floors and the villa also features air conditioning throughout, underfloor heating in the bathrooms, and a home automation system led lighting and heated pool.