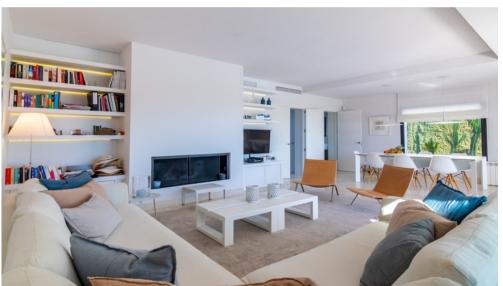

A double-height entrance hall with guest toilet leads to a spacious living room with working fireplace and French doors leading out to a sunny terrace and private garden with heated pool with views over Atalaya Golf Course to the sea.

Features include modern tiling throughout, suspended ceiling and lighting. A lift connects all 3 floors and the villa also features air conditioning throughout, underfloor heating in the bathrooms, and a home automation system led lighting and heated pool.