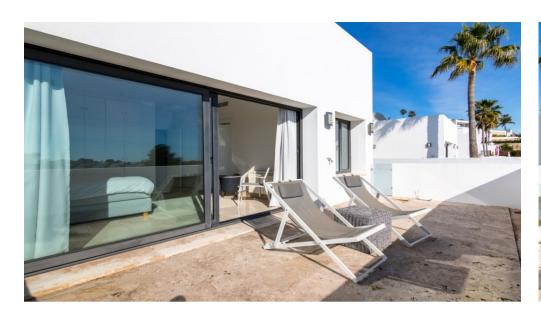

A double-height entrance hall with guest toilet leads to a spacious living room with working fireplace and French doors leading out to a sunny terrace and private garden with heated pool with views over Atalaya Golf Course to the sea.

A good-sized modern fully fitted kitchen connects with the dining area incorporated into the living area. Also, on this level is located a guest bedroom with an unsuited bathroom. On the first floor are a further 3 bedrooms all with unsuited bathroom. The master bedroom has a private terrace with excellent sea and golf views.