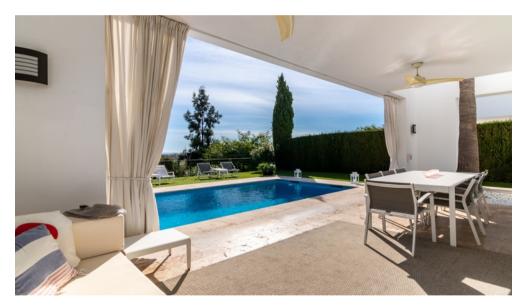

A double-height entrance hall with guest toilet leads to a spacious living room with working fireplace and French doors leading out to a sunny terrace and private garden with heated pool with views over Atalaya Golf Course to the sea.

Features include modern tiling throughout, suspended ceiling and lighting. A lift connects all 3 floors and the villa also features air conditioning throughout, underfloor heating in the bathrooms, and a home automation system led lighting and heated pool.