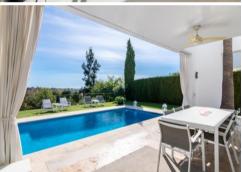

A double-height entrance hall with guest toilet leads to a spacious living room with working fireplace and French doors leading out to a sunny terrace and private garden with heated pool with views over Atalaya Golf Course to the sea.

Features include modern tiling throughout, suspended ceiling and lighting. A lift connects all 3 floors and the villa also features air conditioning throughout, underfloor heating in the bathrooms, and a home automation system led lighting and heated pool.