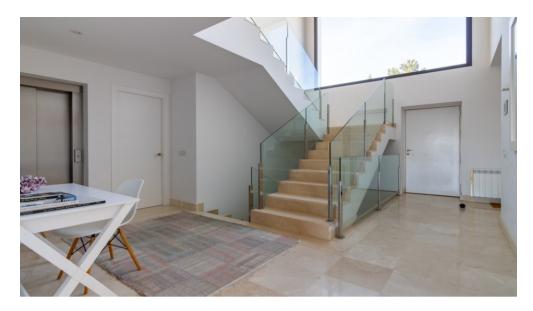

A double-height entrance hall with guest toilet leads to a spacious living room with working fireplace and French doors leading out to a sunny terrace and private garden with heated pool with views over Atalaya Golf Course to the sea.

Features include modern tiling throughout, suspended ceiling and lighting. A lift connects all 3 floors and the villa also features air conditioning throughout, underfloor heating in the bathrooms, and a home automation system led lighting and heated pool.