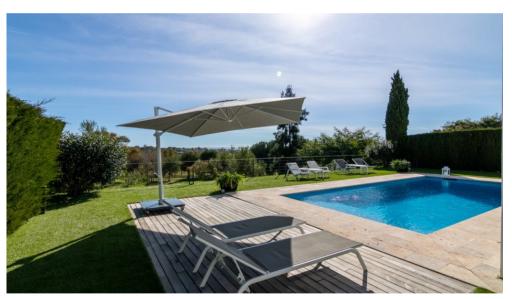

A double-height entrance hall with guest toilet leads to a spacious living room with working fireplace and French doors leading out to a sunny terrace and private garden with heated pool with views over Atalaya Golf Course to the sea.

Features include modern tiling throughout, suspended ceiling and lighting. A lift connects all 3 floors and the villa also features air conditioning throughout, underfloor heating in the bathrooms, and a home automation system led lighting and heated pool.