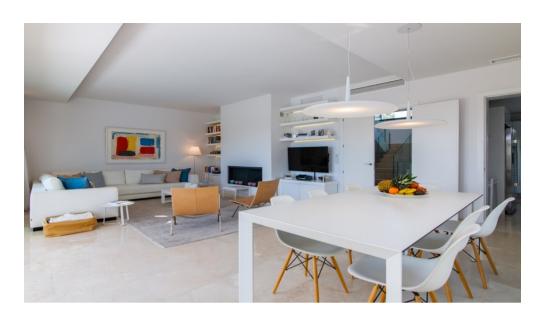

A good-sized modern fully fitted kitchen connects with the dining area incorporated into the living area. Also, on this level is located a guest bedroom with an unsuited bathroom. On the first floor are a further 3 bedrooms all with unsuited bathroom. The master bedroom has a private terrace with excellent sea and golf views.