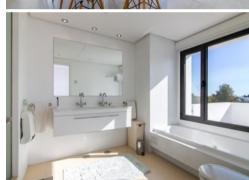

A good-sized modern fully fitted kitchen connects with the dining area incorporated into the living area. Also, on this level is located a guest bedroom with an unsuited bathroom. On the first floor are a further 3 bedrooms all with unsuited bathroom. The master bedroom has a private terrace with excellent sea and golf views.

Features include modern tiling throughout, suspended ceiling and lighting. A lift connects all 3 floors and the villa also features air conditioning throughout, underfloor heating in the bathrooms, and a home automation system led lighting and heated pool.