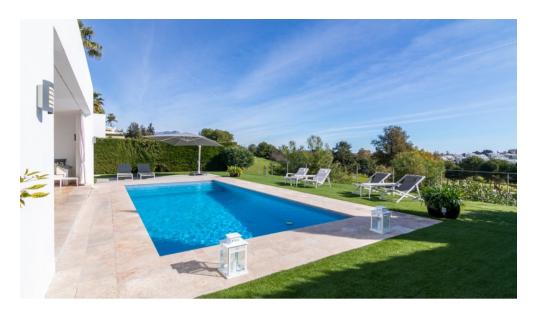

A double-height entrance hall with guest toilet leads to a spacious living room with working fireplace and French doors leading out to a sunny terrace and private garden with heated pool with views over Atalaya Golf Course to the sea.

Features include modern tiling throughout, suspended ceiling and lighting. A lift connects all 3 floors and the villa also features air conditioning throughout, underfloor heating in the bathrooms, and a home automation system led lighting and heated pool.