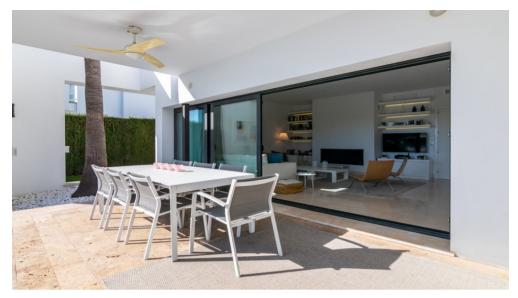

A good-sized modern fully fitted kitchen connects with the dining area incorporated into the living area. Also, on this level is located a guest bedroom with an unsuited bathroom. On the first floor are a further 3 bedrooms all with unsuited bathroom. The master bedroom has a private terrace with excellent sea and golf views.