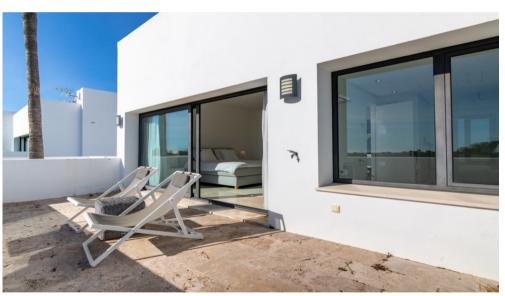

A double-height entrance hall with guest toilet leads to a spacious living room with working fireplace and French doors leading out to a sunny terrace and private garden with heated pool with views over Atalaya Golf Course to the sea.

A good-sized modern fully fitted kitchen connects with the dining area incorporated into the living area. Also, on this level is located a guest bedroom with an unsuited bathroom. On the first floor are a further 3 bedrooms all with unsuited bathroom. The master bedroom has a private terrace with excellent sea and golf views.