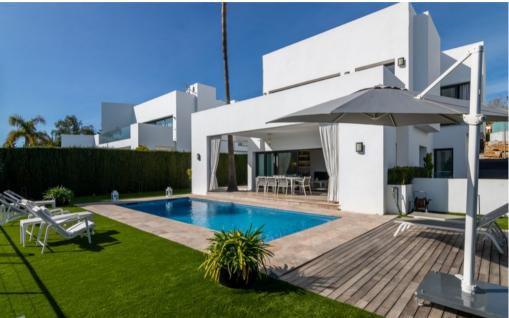

## **Detached Villa Benahavís**

Ref: R3598094 - EUR 4,000 - 6,000 /week

Bedrooms 5

Bathrooms 4.5

M<sup>2</sup> Built 354

M<sup>2</sup> Terrace 92

M<sup>2</sup> Plot 600

This lovely villa is situated in a private and secured complex of 15 modern villas with spectacular sea views and next to the Atalaya Golf Course situated 10 minutes from Marbella, 5 minutes from the beach and close to the Atalaya International school and local amenities.

A double-height entrance hall with guest toilet leads to a spacious living room with working fireplace and French doors leading out to a sunny terrace and private garden with heated pool with views over Atalaya Golf Course to the sea.