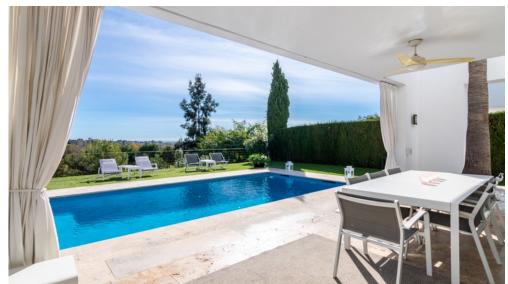

A double-height entrance hall with guest toilet leads to a spacious living room with working fireplace and French doors leading out to a sunny terrace and private garden with heated pool with views over Atalaya Golf Course to the sea.

Features include modern tiling throughout, suspended ceiling and lighting. A lift connects all 3 floors and the villa also features air conditioning throughout, underfloor heating in the bathrooms, and a home automation system led lighting and heated pool.