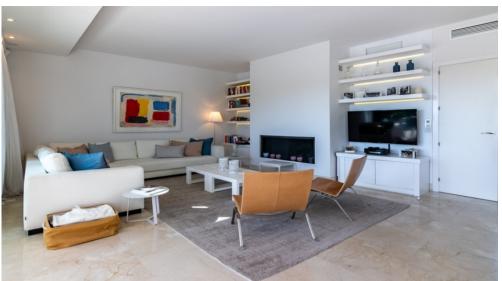

A double-height entrance hall with guest toilet leads to a spacious living room with working fireplace and French doors leading out to a sunny terrace and private garden with heated pool with views over Atalaya Golf Course to the sea.