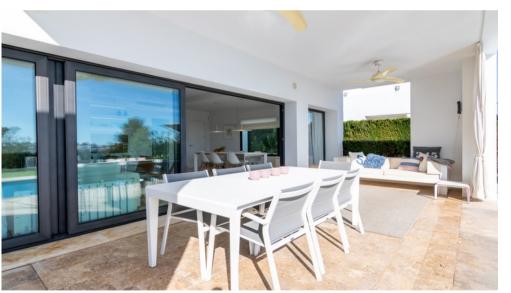

A double-height entrance hall with guest toilet leads to a spacious living room with working fireplace and French doors leading out to a sunny terrace and private garden with heated pool with views over Atalaya Golf Course to the sea.

A good-sized modern fully fitted kitchen connects with the dining area incorporated into the living area. Also, on this level is located a guest bedroom with an unsuited bathroom. On the first floor are a further 3 bedrooms all with unsuited bathroom. The master bedroom has a private terrace with excellent sea and golf views.