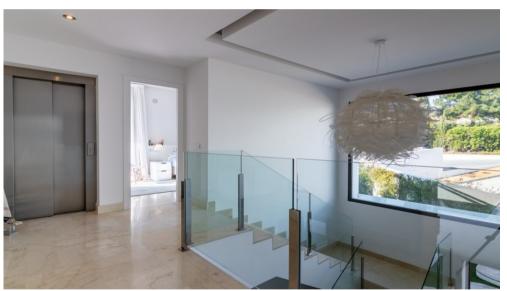

A double-height entrance hall with guest toilet leads to a spacious living room with working fireplace and French doors leading out to a sunny terrace and private garden with heated pool with views over Atalaya Golf Course to the sea.

Features include modern tiling throughout, suspended ceiling and lighting. A lift connects all 3 floors and the villa also features air conditioning throughout, underfloor heating in the bathrooms, and a home automation system led lighting and heated pool.